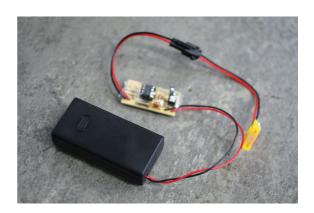

## **Additional Information**

- Patented single bi-directional LED intelligent blade fuses in standard, mini & micro 2 sizes (6 packs of each; 5 fuses per pack): 5, 7.5, 10, 15, 20, 25, 30 amps.
- · Complete with PCB & battery case connected to blade fuse to demonstrate the LED functionality.
- Fuse housing material: PA66 thermoplastic; fuse: zinc alloy. Voltage rating: 32V DC max. Interrupting rating: 1000A @ 32V DC.
- Fuses conforms to SAE J1284 & ISO 8820-3. RoHS & REACH compliant.
- Full range of top up packs available, See Part Nos. 37131 37138 (LED standard blade fuses); 37139 37146 (LED mini blade fuses); 37147 37154 (LED micro 2 blade fuses).