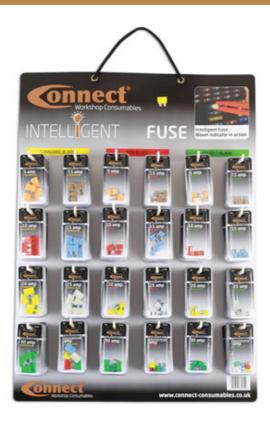

## **LED Blade Fuse Wall Rack with Fuses**

A wall hanging retail sales display board complete with 24 hooks and 144 packs of standard, mini and micro 2 blade LED fuses from 5 amps to 30 amps. The patented construction design of intelligent fuses are manufactured and tested to the strict OEM requirements and SAE standards for automotive use. With the built-in LED indicator, a blown fuse can be quickly and easily identified and replaced. Intelligent fuses can replace traditional car fuses without the need of any modification and will provide the same performance.

## **Additional Information**

- Patented single bi-directional LED intelligent blade fuses in standard, mini & micro 2 sizes (6 packs of each; 5 fuses per pack): 5, 7.5, 10, 15, 20, 25, 30 amps.
- · Complete with PCB & battery case connected to blade fuse to demonstrate the LED functionality.
- Fuse housing material: PA66 thermoplastic; fuse: zinc alloy. Voltage rating: 32V DC max. Interrupting rating: 1000A @ 32V DC.
- Fuses conforms to SAE J1284 & ISO 8820-3. RoHS & REACH compliant.
- Full range of top up packs available, See Part Nos. 37131 37138 (LED standard blade fuses); 37139 37146 (LED mini blade fuses); 37147 37154 (LED micro 2 blade fuses).