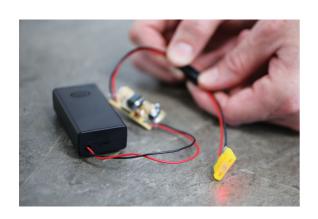

## **Additional Information**

- Patented single bi-directional LED intelligent blade fuses in standard, mini & micro 2 sizes (6 packs of each; 5 fuses per pack): 5, 7.5, 10, 15, 20, 25, 30 amps.
- · Complete with PCB & battery case connected to blade fuse to demonstrate the LED functionality.
- Fuse housing material: PA66 thermoplastic; fuse: zinc alloy. Voltage rating: 32V DC max. Interrupting rating: 1000A @ 32V DC.
- Fuses conforms to SAE J1284 & ISO 8820-3. RoHS & REACH compliant.
- Full range of top up packs available, See Part Nos. 37131 37138 (LED standard blade fuses); 37139 37146 (LED mini blade fuses); 37147 37154 (LED micro 2 blade fuses).